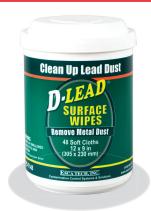

#### **D-LEAD® Surface Wipes**

- · Ready to use surface wipe
- Pre-wetted with D-Lead® Surface Cleaner
- 48 large 12" x 9" wipes fit most towel mop heads
- Meets US EPA wet disposable cleaning cloth definition
- Use for Post-Renovation cleaning verification

#### For use on:

- ✓ window sills
- ✓ walls
- ✓ countertops
- cabinets
- floors
- doors
- carpeting