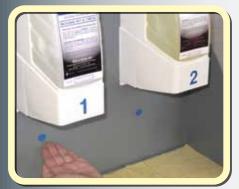

### Hands must be dry before starting

**Move hand towards dot to dispense** solution 1 on to hand.

Move hand towards dot to dispense solution 2 on to hand.

Positive test for lead on hands.

An immediate color change to yellow indicates the presence of lead.

# A Test For Lead on Hands

- 1. Using the touchless dispenser 1, dispense Test Solution 1 on hand.
- 2. Using the touchless dispenser 2, dispense Test Solution 2 on hand.
- 3. Check hand for any yellow coloring, the indication that lead is present.
- 4. For enhanced sensitivity, use a test pad to concentrate any yellow color.
- 5. Wash hands using D-Lead® Skin Cleaner.