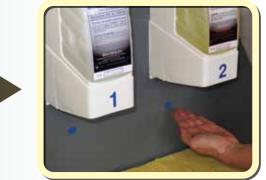

### Hands must be dry before starting

**Move hand towards dot to dispense** solution 1 on to hand.

Move hand towards dot to dispense solution 2 on to hand.

Positive test for lead on hands.

An immediate color change to yellow indicates the presence of lead.

# A Test For Lead on Hands

- 1. Using the touchless dispenser 1, dispense Test Solution 1 on hand.
- 2. Using the touchless dispenser 2, dispense Test Solution 2 on hand.
- 3. Check hand for any yellow coloring, the indication that lead is present.
- 4. For enhanced sensitivity, use a test pad to concentrate any yellow color.
- 5. Wash hands using D-Lead® Skin Cleaner.