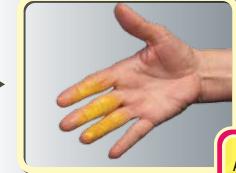

### Hands must be dry before starting

**Move hand towards dot to dispense** solution 1 on to hand.

Move hand towards dot to dispense solution 2 on to hand.

Positive test for lead on hands.

An immediate color change to yellow indicates the presence of lead.

# A Test For Lead on Hands

- 1. Using the touchless dispenser 1, dispense Test Solution 1 on hand.
- 2. Using the touchless dispenser 2, dispense Test Solution 2 on hand.
- 3. Check hand for any yellow coloring, the indication that lead is present.
- 4. For enhanced sensitivity, use a test pad to concentrate any yellow color.
- 5. Wash hands using D-Lead® Skin Cleaner.