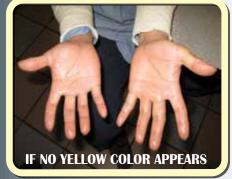

### Hands must be dry before starting

**Move hand towards dot to dispense** solution 1 on to hand.

Move hand towards dot to dispense solution 2 on to hand.

Positive test for lead on hands.

An immediate color change to yellow indicates the presence of lead.

# A Test For Lead on Hands

- 1. Using the touchless dispenser 1, dispense Test Solution 1 on hand.
- 2. Using the touchless dispenser 2, dispense Test Solution 2 on hand.
- 3. Check hand for any yellow coloring, the indication that lead is present.
- 4. For enhanced sensitivity, use a test pad to concentrate any yellow color.
- 5. Wash hands using D-Lead® Skin Cleaner.