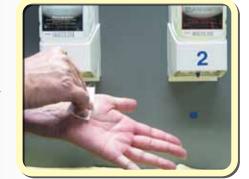

### Hands must be dry before starting

**Move hand towards dot to dispense** solution 1 on to hand.

Move hand towards dot to dispense solution 2 on to hand.

Positive test for lead on hands.

An immediate color change to yellow indicates the presence of lead.

# A Test For Lead on Hands

- 1. Using the touchless dispenser 1, dispense Test Solution 1 on hand.
- 2. Using the touchless dispenser 2, dispense Test Solution 2 on hand.
- 3. Check hand for any yellow coloring, the indication that lead is present.
- 4. For enhanced sensitivity, use a test pad to concentrate any yellow color.
- 5. Wash hands using D-Lead® Skin Cleaner.