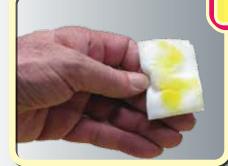

Wipe hand with folded test pad to detect lower lead levels.

Fold test pad again and dry hand.

Positive test for lead on hands