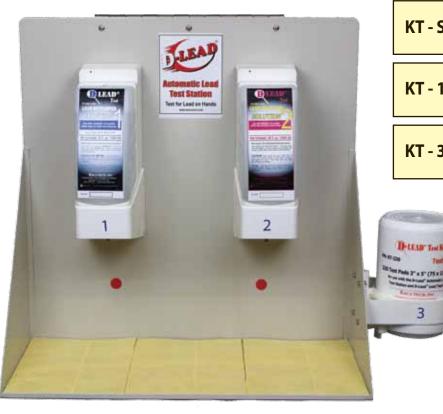

# **AUTOMATIC LEAD TEST STATION**

# AUTOMATIC LEAD TEST STATION

| Item No.   | Description                                                                            |
|------------|----------------------------------------------------------------------------------------|
| KT - S1000 | D-Lead® Automatic Lead Test Station<br>(One canister of test pads KT - 320 included)   |
| KT - 1000  | D-Lead® Automatic Test Solution 1 & 2<br>(Sold separately - approximately 1,000 tests) |
| KT - 320   | D-Lead® Test Pads<br>(320 test pads per canister)                                      |

Wall mount shelf is 18 ga epoxy painted steel. Dimensions: 28" wide x 21.5" tall x 10" deep. Weight: 28 lbs