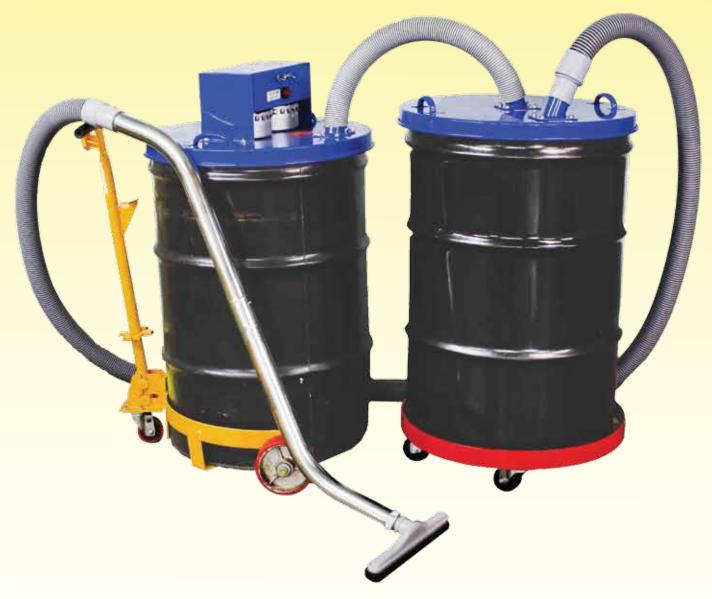

## Drum Top HEPA Vacuum and In-Line Drum Top Separator

- In-Line Drum Top Vacuum Separators collect dust and liquids for disposal or recycling
- Fits 55 gallon (208 Liter) open head steel drums
- Use with portable or central vacuum systems
- Large settling chamber for increased filter life
- Provides extra holding capacity

## **In-Line Drum Top Separator**

ESCA Tech Bullseye Drum Top Separator (Part No. VA-DT3004)

ESCA Tech Bullseye Drum Top Separator with Filter (Part No. VA-DT3004-FB)