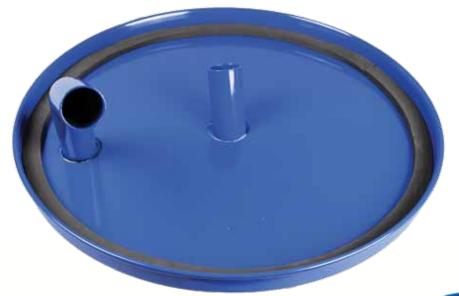

## **In-Line Drum Top Separator**

ESCA Tech Bullseye Drum Top Separator (Part No. VA-DT3004)

ESCA Tech Bullseye Drum Top Separator with Filter (Part No. VA-DT3004-FB)